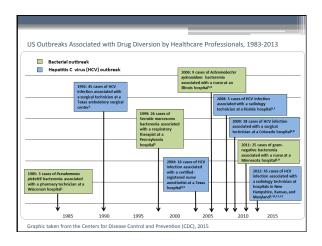

ities where they' re coming from
  - Over-prescribing



- DEA has pin-pointed that in addition to the potential for patient RX abuse...
- Family members
- Friends
- · Children
- Anyone who enters your home...
- It's the responsibility of the prescribing physician to counsel patients on proper use and disposal of the drug





# LOCAL EFFORTS TO PREVENT DIVERSION NJ DOH has begun the Drug Diversion Coalition Annual meetings Quarterly phone conferences Developing resources/ toolkits for diversion prevention DEA Diversion conferences across the US 1 day conference held Dec, 2015 in Pitt., PA attended by JDJ Consulting DOH Surveyors now asking for proof of anti-diversion training for surgery center staff. Staff training module soon to be available from JDJ Consulting for all clients





















| ROOM#_1_ ANI             | STH   | ESIA                   | NAME OF THE OWNER O | nc a cr             | NTTION LL          | . ms | 404000 | TRATTON RECORD                | , |
|--------------------------|-------|------------------------|--------------------------------------------------------------------------------------------------------------------------------------------------------------------------------------------------------------------------------------------------------------------------------------------------------------------------------------------------------------------------------------------------------------------------------------------------------------------------------------------------------------------------------------------------------------------