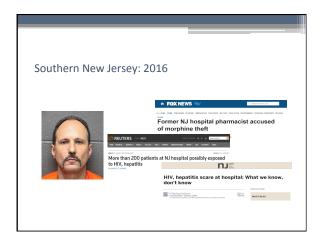

ilities where they' re coming from
  - Over-prescribing



- DEA has pin-pointed that in addition to the potential for patient RX abuse...
- Family members
- Friends
- · Children
- Anyone who enters your home...
- It's the responsibility of the prescribing physician to counsel patients on proper use and disposal of the drug





# LOCAL EFFORTS TO PREVENT DIVERSION NJ DOH has begun the Drug Diversion Coalition Annual meetings Quarterly phone conferences Developing resources/ toolkits for diversion prevention DEA Diversion conferences across the US 1 day conference held Dec, 2015 in Pitt., PA attended by JDJ Consulting DOH Surveyors now asking for proof of anti-diversion training for surgery center staff. Staff training module soon to be available from JDJ Consulting for all clients





















| ROOM#_1_ ANI             | STH   | ESIA                   | NAME OF THE OWNER O | nc a cr             | NTTION LL          | . ms | 404000 | TRATTON RECORD                | , |
|--------------------------|-------|------------------------|------------------------------------------------------------------------------------------------------------------------------------------------------------------------------------------------------------------------------------------------------------------------------------------------------------------------------------------------------------------------------------------------------------------------------------------------------------------------------------------------------------------------------------------------------------------