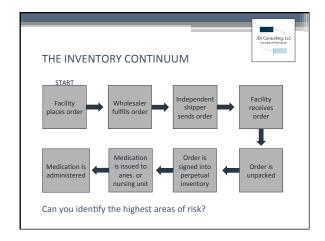

### PROPER DISPOSAL OF CONTROLLED SUBSTANCES

- Expired narcotics must be kept secure until they are disposed of or destroyed
  - If your state allows for on-site destruction, you may use either a chemical digestion agent or an incinerator
- $^{\circ}\,$  Reverse Distributors can be used in all 50 states
- OR Wastage, i.e. partial syringes and vials
- DO NOT use kitty litter or coffee grounds
- $^{\circ}\,$  DO NOT flush or shoot down the sink
- DO NOT shoot into the red sharps container
- You have a responsibility to ensure the controlled substance is not retrievable
- Potential solutions: Smart Sinks or chemical digestion agent