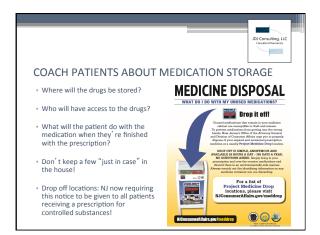

- DEA has pin-pointed that in addition to the potential for patient RX abuse...
- Family members
- Friends
- · Children
- Anyone who enters your home...
- It's the responsibility of the prescribing physician to counsel patients on proper use and disposal of the drug

### PROPER DISPOSAL OF CONTROLLED SUBSTANCES

- Expired narcotics must be kept secure until they are disposed of or destroyed
  - If your state allows for on-site destruction, you may use either a chemical digestion agent or an incinerator
- $^{\circ}\,$  Reverse Distributors can be used in all 50 states
- OR Wastage, i.e. partial syringes and vials
- DO NOT use kitty litter or coffee grounds
- $^{\circ}\,$  DO NOT flush or shoot down the sink
- DO NOT shoot into the red sharps container
- You have a responsibility to ensure the controlled substance is not retrievable
- Potential solutions: Smart Sinks or chemical digestion agent