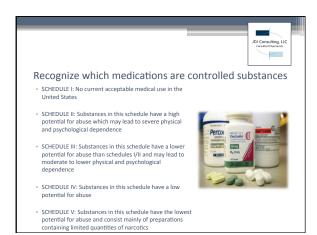

### PROPER DISPOSAL OF CONTROLLED SUBSTANCES

- Expired narcotics must be kept secure until they are disposed of or destroyed
  - If your state allows for on-site destruction, you may use either a chemical digestion agent or an incinerator
- $^{\circ}\,$  Reverse Distributors can be used in all 50 states
- OR Wastage, i.e. partial syringes and vials
- DO NOT use kitty litter or coffee grounds
- $^{\circ}\,$  DO NOT flush or shoot down the sink
- DO NOT shoot into the red sharps container
- You have a responsibility to ensure the controlled substance is not retrievable
- Potential solutions: Smart Sinks or chemical digestion agent